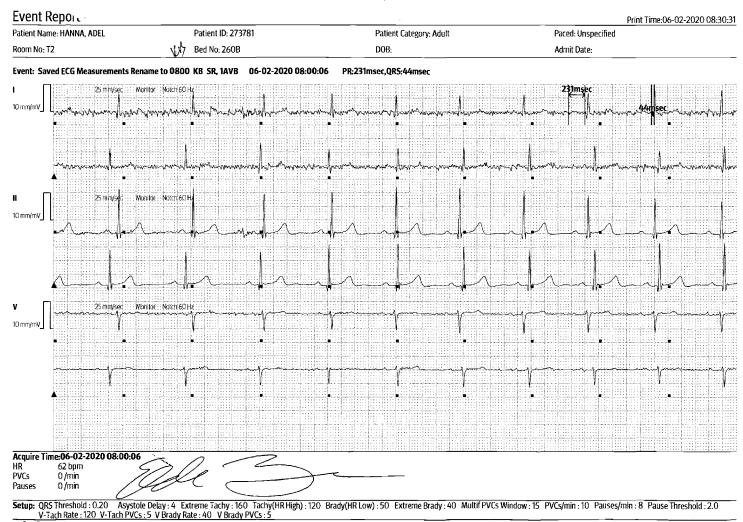

| D   | 28   |
| * Case Management: DC Plan/Social Services | 06/02/20 LIR |         |               |                    | D   | 142  |
| * DC: Nursing Discharge Checklist/Assess   | 06/03/20     |         | 06/03/20 1153 | ON DISCHARGE       | D   | 25   |

| Monogram | Initials   | Nane                | Nurse Type |
|----------|------------|---------------------|------------|
|          | 0          | D                   | None       |
| AP       | PHSPAB     | Peddibhotla,Aravind | VEN        |
| .⊃A      | FEAD       | Ahacherli,Darin     | -787       |
| LIR      | SVELI      | Ruiz,Lorsaine I     | S3         |
| TBC      | NURCIB     | Clavano, Tyrone B   | 3V.        |
| ZC       | DRCHAZARES | Khabibulina Zarina  | Frovider   |





mindray



mindray



mindray



mindray

1/1



| , | 1 |               |             |  |
|---|---|---------------|-------------|--|
|   |   | Patient Name: | Hanna, Adel |  |

ľ

.

# Assessment Summary

~

| /01/2020 00:11:00 |             |                             |  |
|-------------------|-------------|-----------------------------|--|
| Location          | Description | etailed Findings<br>Details |  |
| Skin              | Warm<br>Dry |                             |  |
|                   | N           | ormal Findings              |  |
|                   |             |                             |  |
|                   | -           | Not Done                    |  |
|                   |             |                             |  |
|                   |             | · · · · · ·                 |  |