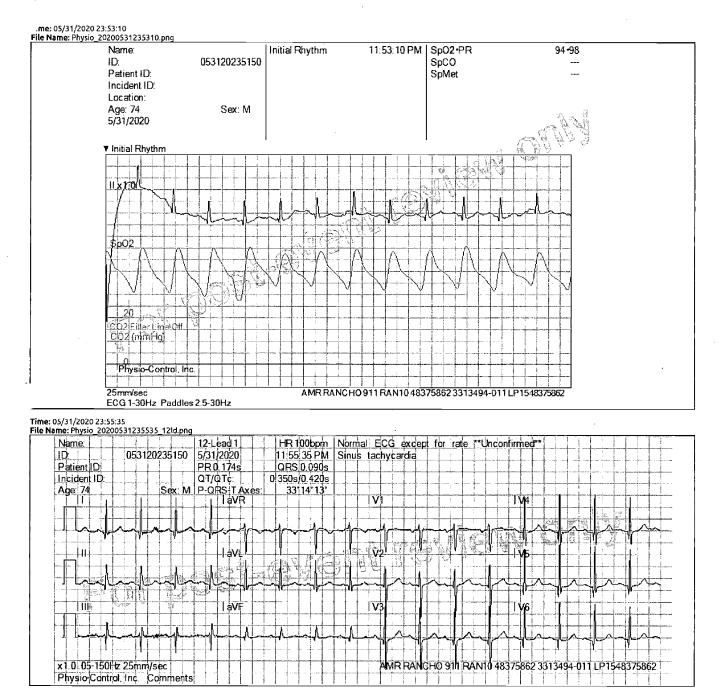

 
 R Notes for CVMC
 - Chino Valley Medical Center

 Acct# V00000905328
 Name: HANNA,ADEL S
 \*NUR Notes for CVMC Page 2 \_\_\_\_\_ VISITORS ALLOWED WT 163 lb 8 oz 74.162 kg CONDITION CMT VISIT REASON CHEST PAIN, HYPOKALEMIA BMI: 0 Administrative Data Primary Diagnosis: CHEST PAIN, HYPOKALEMIA Date of Surgery: Isolation: STANDARD PROCEDURES Resistant Organism: Advance Directive: Code Status: Influenza Vaccination: PREVIOUS VACCINATION Influenza Vaccination Date: 01/09/14 Pneumoccocal Vaccination: VACCINATED Pneumoccocal Vaccination Date: 06/01/15 Vaccine Comment: NOT QUALIFIED FOR PNEUMOCCOCAL VACCINATION PT RECIEVED FLU VACCINE Decision Delegate--See On-line Doc. Press [SHFT + F8] Contact Person: KAWAGUCHI, IRMA Name: KAWAGUCHI, IRMA Relationship: WI Home Phone: (909)374-7216 Relationship: WIFE Phone #: Cell/Pager: Food Allergies: Occurred Recorded Notes: All Categories Date Time by Author Date Time by Category 06/01/20 0033 DA Abacherli,Darin 06/01/20 0039 DA ED M Abnormal? N Confidential? N PT BIB AMR AMBULANCE FOR C/O CHEST PAIN THAT STARTED APPROX 1 HR PTA. PER ED Nursing Notes MEDICS PT REPORTED THE CP WOKE HIM UP FROM HIS SLEEPING. MEDICS REPORT THAT PT SELF ADMINISTERED 162MG OF ASA PRIOR TO THEIR ARRIVAL. MEDICS REPORT THEY ALSO GAVE ANOTHER 162 OF ASA ALONG WITH 2 DOSES OF 0.4 SL NITRO AND 4MG OF ZOFRAN FOR NAUSEA. PER MEDICS PT REPORTED A DECREASE IN PAIN AFTER ADMINISTRATION OF THE NITRO. UPON ARRIVAL PT A/O X4. PT COMPLAINS OF 6/10 PRESSURE LIKE CP THAT RADIATES TO HIS L ARM AND SOB. PT DENIES ANY NAUSEA AT THIS TIME. PT LUNG SOUNDS CLEAR TO AUSULTATION. PT DENIES ANY COUGH, FEVER, OR RECENT SICK CONTACTS. PT STATES HE RECENTLY TESTED NEGATIVE FOR COVID-19. PT DENIES THE NEED FOR ANY PAIN MEDICATION STATING "I DON'T LIKE TAKING MEDICATIONS'. PT RESP ARE E/U. NO ACUTE DISTRESS NOTED. Note Type Description No Type None 06/01/20 0142 DA Abacherli,Darin Abnormal? N Confidential? N 06/01/20 0142 DA ED Nursing Notes PT RESTING IN BED WITH EYES CLOSED. PT VITALS ARE STABLE. PT REMAINS TO 2L OF O2 VIA NC. EQUAL CHEST RISE AND FALL OF PTS CHEST NOTED. NO ACUTE DISTRESS NOTED. Note Type Description 