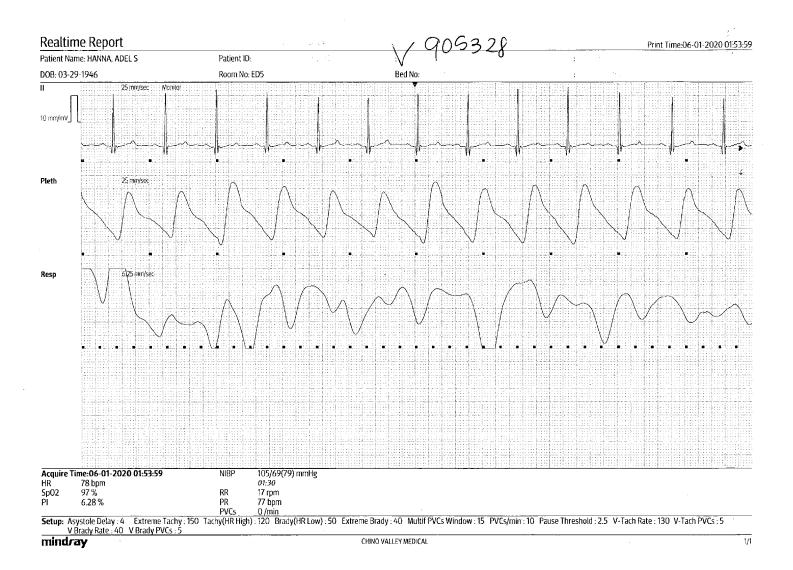

Notes for CVMC - Chino Valley Medical Center Acct# V00000905328 Name: HANNA,ADEL S \*NUR Notes for CVMC Page 3 -----No Type None 06/01/20 0227 DA Abacherli,Darin 06/01/20 0227 DA Abnormal? N Confidential? N ED Nursing Notes REPORT GIVEN TO TYRONE RN TO ASSUME CARE OF PT. Note Type Description rred Recorded Notes: All Categories Time by Author Date Time by Category Occurred Date 06/01/20 0227 DA Abacherli,Darin 06/01/20 0227 DA (continued) No Type None 06/01/20 0310 TBC Clavano, Tyrone B 06/01/20 0311 TBC Abnormal? N Confidential? N Nurse Notes RECEIVED FROM ER, TRANSPORTED VIA GUERNEY. AMBULATED WITH SLOW GAIT TO BED FROM HALLWAY. AWAKE AND ALERT, ORIENTED TO NAME, PLACE, TIME AND SITUATION. SPEECH CLEAR AND APPROPRIATE. BUT NOTED PT NEEDED TO PAUSE MIDSENTENCE. LUNG SOUNDS DIMINISHED ON 2LPM OF O2 VIA NC, O2 SAT 99%. SINUS RHYTHM WITH OCCASSIONAL PVCS NOTED. IV TO LEFT HAND, IVF OF NS FROM ER, REGULATED AT 125ML/HR PER ER NURSE. INSTRUCTED ON USE OF CALL LIGHT TO CALL FOR ASSISTANCE, PLACED WITHIN EASY REACH. Note Type Description -----\_\_\_\_\_ No Type None 06/01/20 0650 TBC Clavano, Tyrone B 06/01/20 0651 TBC Nu Abnormal? N Confidential? N eyes closed, easily awakened. breathing even and unlabored on 21pm of o2 via Nurse Notes nc. sinus rhythm, no pvcs noted at this time, hr 69/min. call light within easy reach. hob elevated 30 deg. Note Type Description None No Type 06/01/20 0711 TBC Clavano, Tyrone B 06/01/20 0711 TBC Abnormal? N Confidential? N Nurse Notes AMBULATED TO RESTROOM, IN NO ACUTE DISTRESS DURING SHIFT. ENDORSED TO NURSE ELDA Note Type Description ------\_\_\_\_\_ No Type None /20 0815 EA Barreto,Elda 06/01/20 1052 EA 06/01/20 0815 EA Barreto,Elda Nurse Notes Abnormal? N Confidential? N RECEIVE PT IN BED A/A/OX4 DENIES HA. RESP EVEN AND UNLABORED WITH DIMINISHED BS BILAT. DENIES ANY SOB/CP/PRESSURE AT THIS TIME. NSR WITH PVCS, ON TELE. NO FURTHER CHEST DISCOMFORT REPORTED. NO EDEMA NOTED. ABD SOFT, NONTENDER WTIH ACTIVE BS X4. VOIDING FREELY. PT AMBULATING REPORTS MILD WEAKNESS. CALL LIGHT IN REACH NEEDS ATTENDED TO. Note Type Description No Type None 06/01/20 1255 EA Barreto,Elda 06/01/20 1310 EA M Abnormal? N Confidential? N PT RESTING WITH EYES CLOSED, HR IN 70S. LUNCH TRAY MOVED CLOSER TO PT. CALL Nurse Notes LIGHT IN REACH NEEDS ATTENDED TO. Note Type Description \_\_\_\_\_ 06/01/20 1433 MO Owiecki, Myriam 06/01/20 1434 MO Multidisciplinary Notes Abnormal? N Confidential? N ECHOCARDIOGRAM DONE Note Type Description \*\* CONTINUED ON NEXT PAGE \*\*