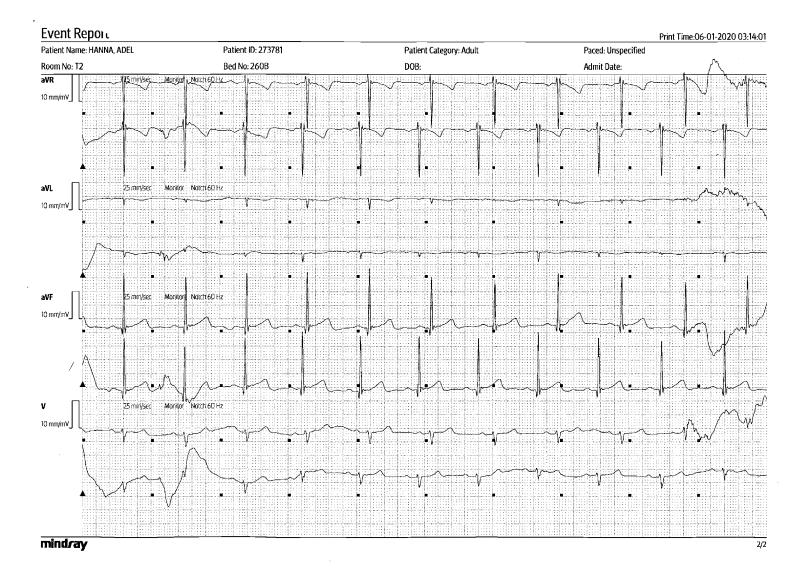

| D   | 28   |
| * Case Management: DC Plan/Social Services | 06/02/20 LIR |         |               |                    | D   | 142  |
| * DC: Nursing Discharge Checklist/Assess   | 06/03/20     |         | 06/03/20 1153 | ON DISCHARGE       | D   | 25   |

| Monogram | Initials   | Nane                | Nurse Type |
|----------|------------|---------------------|------------|
|          | 0          | D                   | None       |
| AP       | PHSPAB     | Peddibhotla,Aravind | VEN        |
| .⊃A      | FEAD       | Ahacherli,Darin     | -787       |
| LIR      | SVELI      | Ruiz,Lorsaine I     | S3         |
| TBC      | NURCIB     | Clavano, Tyrone B   | 3V.        |
| ZC       | DRCHAZARES | Khabibulina Zarina  | Frovider   |





mindray



mindray



mindray



mindray

1/1



| , | 1 |               |             |  |
|---|---|---------------|-------------|--|
|   |   | Patient Name: | Hanna, Adel |  |

ľ

.

# Assessment Summary

~

| /01/2020 00:11:00 |             |                             |  |
|-------------------|-------------|-----------------------------|--|
| Location          | Description | etailed Findings<br>Details |  |
| Skin              | Warm<br>Dry |                             |  |
|                   | N           | ormal Findings              |  |
|                   |             |                             |  |
|                   | -           | Not Done                    |  |
|                   |             |                             |  |
|                   |             | · · · · · ·                 |  |
|